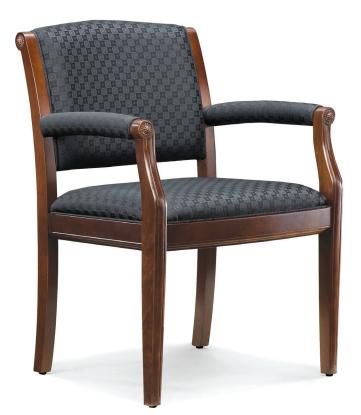

## T R I N I T Y

780 Guest Chair Armless Side Chair W 21" D 25½" H 33½" SH 19"

770 Guest Chair Open Arm Side Chair W 23¾" D 25½" H 33½" AH 26" SH 19"

Elegant details and understated proportions define the Classic Collection guest seating. Our exposed frames are from solid cherry, crafted for durability and protected with Trinity's Safe-T-Guard antimicrobial finish. A fully suspended upholstered seat and contoured back provide an enhanced level of seating comfort and support.