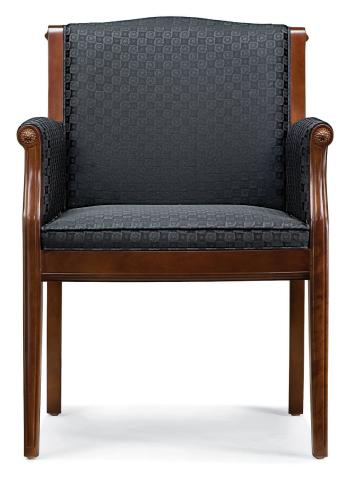

## GUEST / EXECUTIVE / LOUNGE / BENCHES / TABLES

760 Guest Chair Closed Arm Side Chair W 23¾" D 25½" H 33½" AH 26" SH 19"

## T R I N I T Y

780 Guest Chair Armless Side Chair W 21" D 25½" H 33½" SH 19"

770 Guest Chair Open Arm Side Chair W 23¾" D 25½" H 33½" AH 26" SH 19"

Elegant details and understated proportions define the Classic Collection guest seating. Our exposed frames are from solid cherry, crafted for durability and protected with Trinity's Safe-T-Guard antimicrobial finish. A fully suspended upholstered seat and contoured back provide an enhanced level of seating comfort and support.