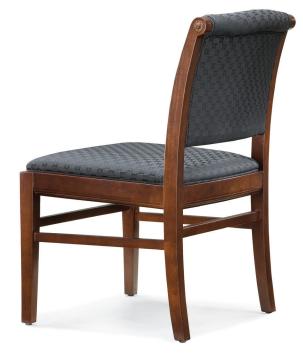

## T R I N I T Y

780 Guest Chair Armless Side Chair W 21" D 25½" H 33½" SH 19"

770 Guest Chair Open Arm Side Chair W 23¾" D 25½" H 33½" AH 26" SH 19"

Elegant details and understated proportions define the Classic Collection guest seating. Our exposed frames are from solid cherry, crafted for durability and protected with Trinity's Safe-T-Guard antimicrobial finish. A fully suspended upholstered seat and contoured back provide an enhanced level of seating comfort and support.